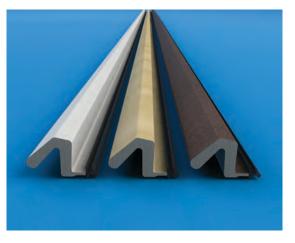

#### Weatherstrip

- 500, 650, 730 and 825 Reach
- Fire rated and non-fire rated
- Available in White, Beige and Dark Bronze