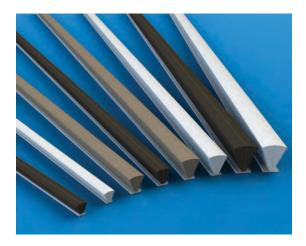

#### Weatherstrip

- 500, 650, 730 and 825 Reach
- Fire rated and non-fire rated
- Available in White, Beige and Dark Bronze