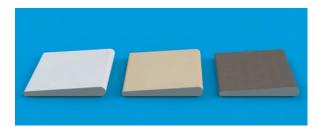

### **Weatherseal Pads**

- Angled pad 1-5/8" x 2"
- Available in White, Beige and Dark Bronze