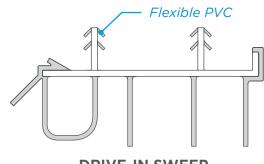

## **Drive-In Sweeps**

#### **IMPROVED DESIGN**

- Wrap-around, flexible PVC on exterior improves seal and strength
- Weep Backing Pads prevent water leakage under door stile

ADJUSTABLE SWEEP

**DRIVE-IN SWEEP** 