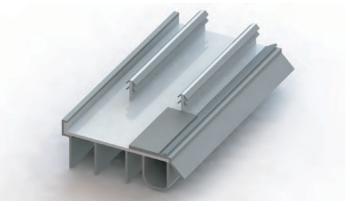

## **Drive-In Sweeps**

#### **IMPROVED DESIGN**

- Wrap-around, flexible PVC on exterior improves seal and strength
- Weep Backing Pads prevent water leakage under door stile

ADJUSTABLE SWEEP

**DRIVE-IN SWEEP** 