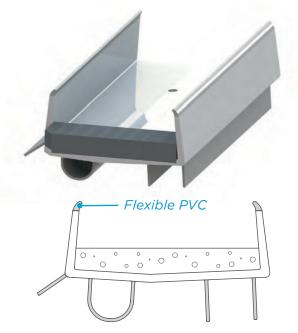

## **Adjustable Sweeps**

#### VERSATILE

- Solution for cut-down doors
- Flexible and rigid PVC combine to hold and seal on door and sill
- Fabricated with internal, closed-cell foam pads to push sweep onto sill

#### **OPTIONS**

- Available in 35-3/4" length with extra pad for cutdown
- Offered in White and Bronze finishes
- Adjustable and available in a variety of pre-cut sizes