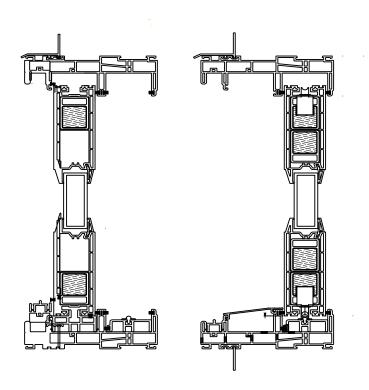

#### **PATIO KIT FEATURES**

- Offered with 2 jambs, head, sill, nailing fin screen adaptor, sill adaptor support blocks drip cap, aluminum roller track, threshold interlock and heavy duty adjustable rollers
- Hardware pack includes sweeps, corner seals, bumper, bracket for fixed door, screws for frame and anti-lift block
- Sliding door hardware available in White, Brass, Satin Nickel and Oil-Rubbed Bronze
- Single or 800-pound-tested dual Mortise locks available

#### **DOOR PANEL ADVANTAGES**

- PVC door panels
- Welded corners
- Unique pultruded fiberglass reinforcement in stiles
- Tape glazed with interior beads for security