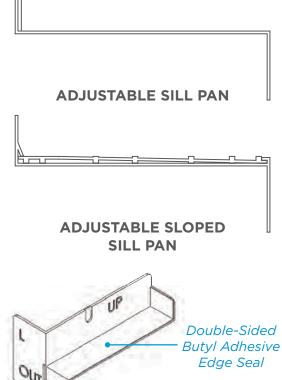

## **VERSATILE**

- Adjustable to fit door openings for entry and patio doors
- Two styles available: level and sloped
- Easy to install
- Reduces inventory SKUs
- 6-9/16" can be trimmed down for 5-1/4" sills
- Comes with strong butyl adhesive end caps

#### **WEATHER RESISTANT**

- Helps protect against water infiltration
- Made of durable, weather-resistant PVC
- Sloped sill pan provides additional weeping features

#### **GPI Millworks**

2003 South Bibb Drive Tucker, GA 30084 www.gpimillworks.com

**END CAP**