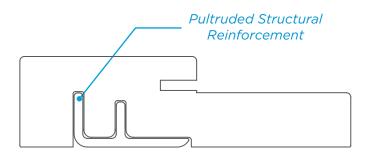

#### **OPTIONS**

- Available in smooth white and embossed woodgrain finishes
- Available in 4-9/16" and 6-9/16" sizes
- Sold as lineal or in pre-cut sizes with hinge preps and dadoing
- PVC jamb with pultruded structural reinforcement
- Increased rigidity (stiffness) reduces issues in assembly, transportation, and installation

### Patent Applied

**JAMB** 

JAMB WITH REINFORCEMENT