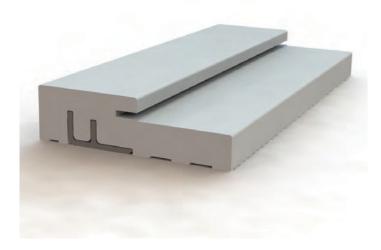

# JAMBS Features & Benefits



www.gpimillworks.com

## Jambs & Jambs with Reinforcement

#### **WEATHER RESISTANT**

- PVC non-rot, maintenance-free jamb
- Water and termite resistant
- UV additive protects the color from fading or turning yellow

#### **OPTIONS**

- Available in smooth white and embossed woodgrain finishes
- Available in 4-9/16" and 6-9/16" sizes
- Sold as lineal or in pre-cut sizes with hinge preps and dadoing
- PVC jamb with pultruded structural reinforcement
- Increased rigidity (stiffness) reduces issues in assembly, transportation, and installation

### Patent Applied





**JAMB** 



JAMB WITH REINFORCEMENT

#### SALES CONTACT



#### **GPI Millworks**