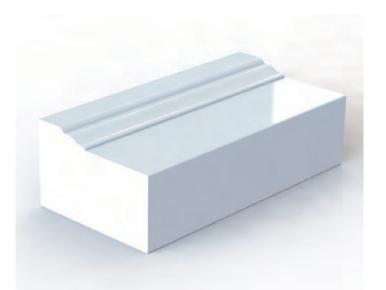

## **BRICKMOLD** Features & Benefits

# GPIMILLWORKS

#### www.gpimillworks.com

### Brickmold (Solid, Flat Back), Hollow Back Brickmold & Brickmold with Nail Cover

#### DURABLE

- Durable extruded PVC, Smooth white finish
- Cap stock on outside perimeter to protect from scratching
- UV additive protects the color from fading or turning yellow
- Complete protection from terminates and rotting
- Water resistant

#### EASY INSTALLATION

- Full-back design provides for better installation on the door jamb
- Bendable for shaping around transoms

#### **OPTIONS**

- Available in smooth white and embossed woodgrain finishes
- 17' lineal, as well as custom jamb and header cut sizes available





#### BRICKMOLD (SOLID, FLAT BACK)



#### HOLLOW BACK BRICKMOLD



**BRICKMOLD WITH NAIL COVER** 

#### SALES CONTACT

844.345.1025 info@gpigroup.us



**GPI Millworks** 

2003 South Bibb Drive Tucker, GA 30084 www.gpimillworks.com