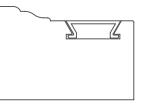

## **BRICKMOLD** Features & Benefits

# GPIMILLWORKS

#### www.gpimillworks.com

### Brickmold (Solid, Flat Back), Hollow Back Brickmold & Brickmold with Nail Cover

#### DURABLE

- Durable extruded PVC, Smooth white finish
- Cap stock on outside perimeter to protect from scratching
- UV additive protects the color from fading or turning yellow
- Complete protection from terminates and rotting
- Water resistant

#### EASY INSTALLATION

- Full-back design provides for better installation on the door jamb
- Bendable for shaping around transoms

#### **OPTIONS**

- Available in smooth white and embossed woodgrain finishes
- 17' lineal, as well as custom jamb and header cut sizes available





#### BRICKMOLD (SOLID, FLAT BACK)



#### HOLLOW BACK BRICKMOLD



**BRICKMOLD WITH NAIL COVER** 

#### SALES CONTACT

844.345.1025 info@gpigroup.us



**GPI Millworks** 

2003 South Bibb Drive Tucker, GA 30084 www.gpimillworks.com