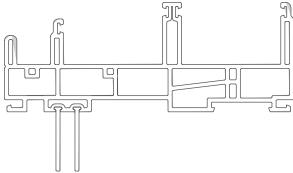

#### **FEATURES**

- Kit offered with 2 jambs, head, sill, nailing fin, screen adaptor, sill adaptor, support block, drip cap, aluminum rolling track, threshold, interlock and rollers
- Hardware pack includes weeps, corner seals, bumper, bracket for fixed door, screws for frame and anti-lift block
- Sliding door hardware available in White, Brass, Satin Nickel and Oil-Rubbed Bronze
- Single or 800-pound-tested dual mortise available
- DP-50 Rating