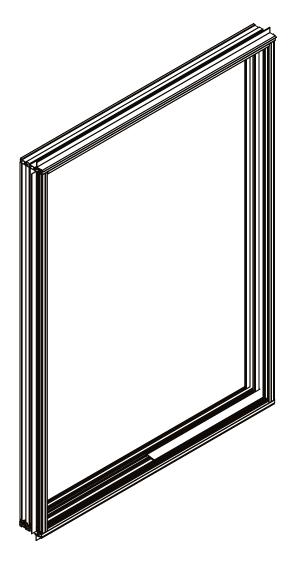

## **PVC KD Frame Sliding Doors**

#### **FEATURES**

- Kit offered with 2 jambs, head, sill, nailing fin, screen adaptor, sill adaptor, support block, drip cap, aluminum rolling track, threshold, interlock and rollers
- Hardware pack includes weeps, corner seals, bumper, bracket for fixed door, screws for frame and anti-lift block
- Sliding door hardware available in White, Brass, Satin Nickel and Oil-Rubbed Bronze
- Single or 800-pound-tested dual mortise available
- DP-50 Rating

### **DOOR PANEL OPTIONS**

- PVC door panels
  - Welded corners
  - Pultruded fiberglass reinforcement in stiles and rails
  - Tape glazed
- Pultruded fiberglass door panels
  - Square corner butt joint