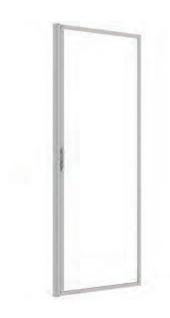

RETRACTABLE SCREENS

Features & Benefits



www.gpimillworks.com

## **Retractable Screens**

#### **IMPROVED DESIGN**

- Top and bottom track lock allows for a secure lock and individual door locks on double screens
- Better screen seal with Velcro track design
- Improved slide guides for better performance
- 5-year warranty available on parts (mesh not included)

#### **EASY INSTALLATION**

- Ease of installation with frame assembly screen
- Simple to follow installation instructions and video

### **OPTIONS**

- Standard height with width cut-downs for reduced inventory SKUs
- Available in eight SKUs
  - Inswing: Retro (single and double) and Full-Size (single and double)
  - Outswing: Retro (single and double) and Full-Size (single and double)



**DOUBLE** (Shown with one side open)



**SINGLE** (Shown with screen open)

#### SALES CONTACT

2003 South Bibb Drive Tucker, GA 30084 www.gpimillworks.com