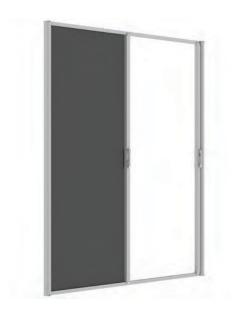

# RETRACTABLE SCREENS

Features & Benefits



www.gpimillworks.com

## **Retractable Screens**

#### **IMPROVED DESIGN**

- Top and bottom track lock allows for a secure lock and individual door locks on double screens
- Better screen seal with Velcro track design
- Improved slide guides for better performance
- 5-year warranty available on parts (mesh not included)

#### **EASY INSTALLATION**

- Ease of installation with frame assembly screen
- Simple to follow installation instructions and video

### **OPTIONS**

- Standard height with width cut-downs for reduced inventory SKUs
- Available in eight SKUs
  - Inswing: Retro (single and double) and Full-Size (single and double)
  - Outswing: Retro (single and double) and Full-Size (single and double)



**DOUBLE** (Shown with one side open)



**SINGLE** (Shown with screen open)

#### SALES CONTACT

2003 South Bibb Drive Tucker, GA 30084 www.gpimillworks.com