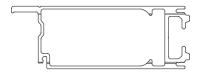

#### SUPERIOR STRENGTH

- Door panels constructed with pultruded fiberglass lineals, 1-3/4" x 5"
- Superior strength and thermal properties
- No metal or additional reinforcement required
- Uses convential profile sizes, same as wood or steel
- Available in single panel, atrium and french style
- Accepts multipoint locking system

#### **DOOR PANEL**

PROFILE