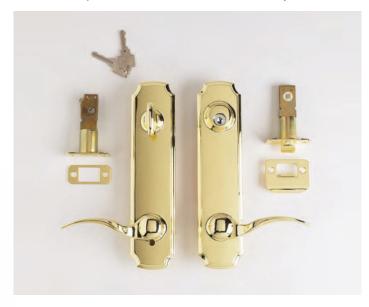

#### **NEW FEATURE**

 New gasket seals lockset to prevent water intrusion

TM PATIO LOCKSET
(Picture of Oil-Rubbed Bronze)

SIGNATURE LOCKSET (Picture of Bright Brass)