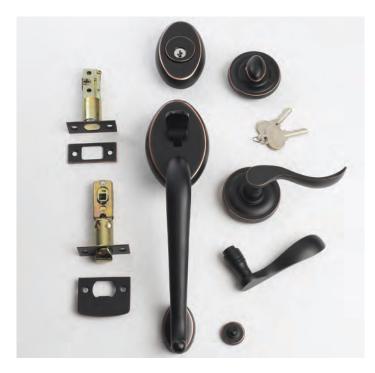

#### **NEW FEATURE**

 New gasket seals lockset to prevent water intrusion

TM PATIO LOCKSET
(Picture of Oil-Rubbed Bronze)

SIGNATURE LOCKSET (Picture of Bright Brass)