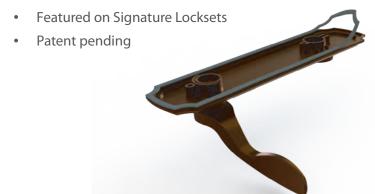

#### **NEW FEATURE**

 New gasket seals lockset to prevent water intrusion

TM PATIO LOCKSET
(Picture of Oil-Rubbed Bronze)

SIGNATURE LOCKSET (Picture of Bright Brass)